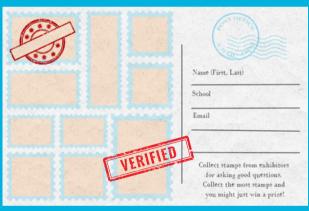

POSTCARD FRONT

**POSTCARD BACK** 

#### 2. EARN POSTCARD STAMPS

Every exhibitor has a stamp and if they think you're doing a good job of asking relevant questions, you may earn a stamp on your postcard.

As you're leaving the Expo floor, you'll find a blue USPS mailbox. Be sure to drop your card in the slot before you leave! Four winners will be chosen to win a \$100 Visa gift card.